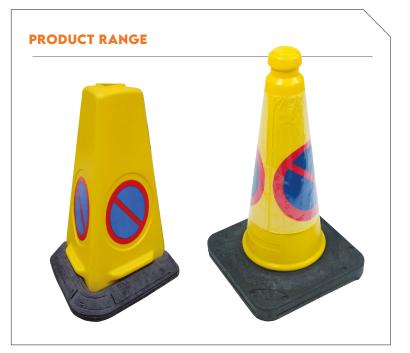

# NO WAITING CONE

#### **ROAD CONES**

Available as a triangular Warden Cone and Conical Cone. The top is made with a flexible compound and the base is 100% recycled plastic. Ideal for parking control at events and is a popular police cone.

## **NO WAITING CONE**

### **Usage Benefits**

- Can be easily installed, transported and stored
- Can clearly and easily demarcate areas of road, walkways and work sites
- Visible demarcation to prevent idling and parking in restricted areas
- 2 part cone with durable recycled PVC base, outlasts 1 part cone alternatives